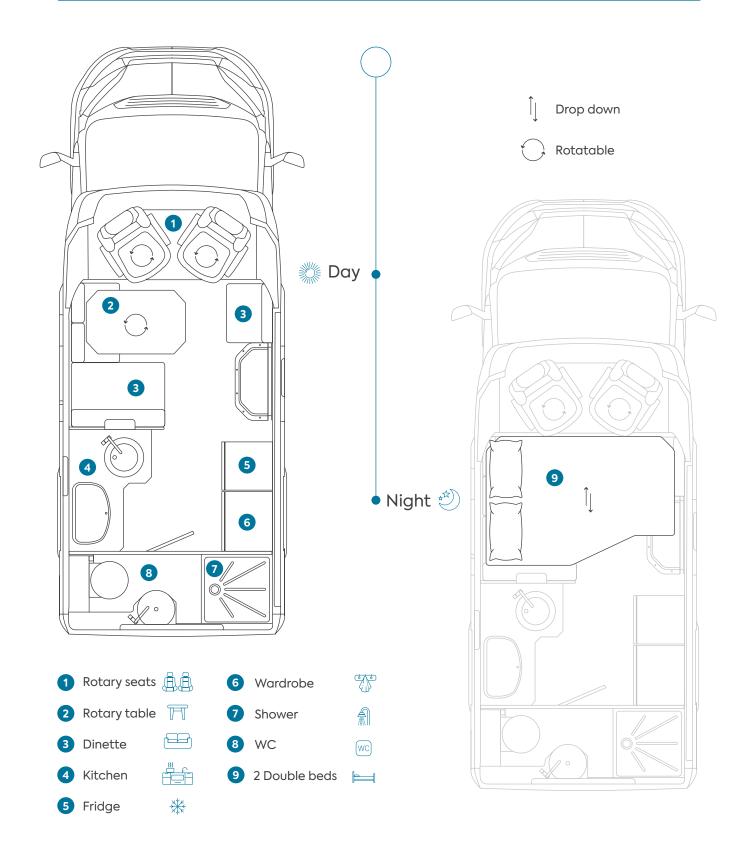

## Compact 595 - Full data sheet

The **COMPACT 595** combines the advantages of a motorhome that is super-compact in size with high standards of structure, comfort and sustainability. From the equipment to the interior layout, it is designed and built to concentrate everything you want from your motorhome, in an organized and efficient way, without giving up anything at all.